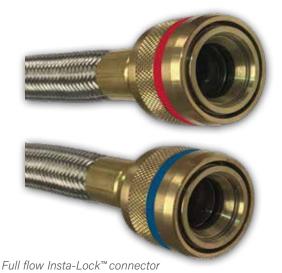

## Each assembly fabricated with solid brass quick connects featuring:

- Instant connection with visual and audible lock indicators assuring connection is securely made
- Connector attached with secure interlock crimp ferrules to prevent hose blow-out
- Brass body with stainless locking balls and EPDM seals
- Colored ID band to indicate supply or return water usage
- Full Flow Technology to minimize pressure drop
- No threaded connector to overtighten or leak
- No internal sealing washer to lose
- Hoses are 100% tested

Minimum Burst Pressure Rating: 2250 psi

Colored ID bands to indicate supply and return water usage.

Audible lock indicator assures a connection has been made.