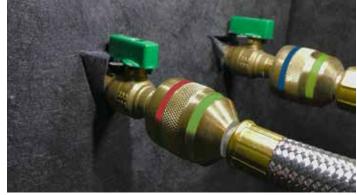

## Each assembly fabricated with solid brass quick connects featuring:

- Instant connection with visual and audible lock indicators assuring connection is securely made
- Connector attached with secure interlock crimp ferrules to prevent hose blow-out
- Brass body with stainless locking balls and EPDM seals
- Colored ID band to indicate supply or return water usage
- Full Flow Technology to minimize pressure drop
- No threaded connector to overtighten or leak
- No internal sealing washer to lose
- Hoses are 100% tested

Minimum Burst Pressure Rating: 2250 psi

Colored ID bands to indicate supply and return water usage.

Audible lock indicator assures a connection has been made.