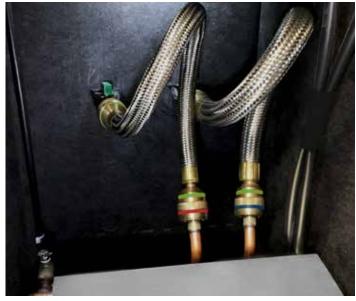

## Each assembly fabricated with solid brass quick connects featuring:

- Instant connection with visual and audible lock indicators assuring connection is securely made
- Connector attached with secure interlock crimp ferrules to prevent hose blow-out
- Brass body with stainless locking balls and EPDM seals
- Colored ID band to indicate supply or return water usage
- Full Flow Technology to minimize pressure drop
- No threaded connector to overtighten or leak
- No internal sealing washer to lose
- Hoses are 100% tested

Minimum Burst Pressure Rating: 2250 psi

Colored ID bands to indicate supply and return water usage.

Audible lock indicator assures a connection has been made.